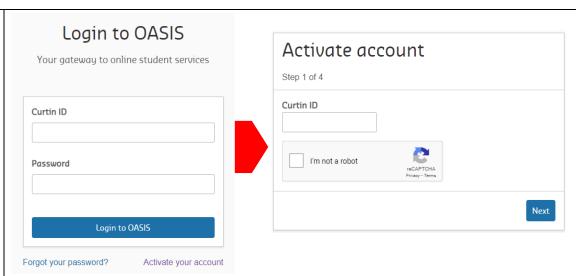

## 4. Activate your OASIS account

To activate your OASIS account, please follow the instructions below:

- 1. Go to OASIS. Click on Activate your account.
- 2. Enter your Perth ID number (stated on the Enrolment Advice Slip, which you can retrieve from Curtin Malaysia <u>E-Student</u>)
- 3. Tick the box next to I'm not a robot.
- 4. Complete the verification activity to prove that you are not a robot.
- 5. After a green tick appears next to I'm not a robot, click **next**.
- 6. Select whether you would like a password reset code sent to your mobile number or a link to be sent to your email, then click next.
  - The link/code will only be active for 10 minutes.
  - If your contact details are incorrect or missing, please contact **Enrolment Office**.
- 7. If you have selected the SMS verification option, enter the code into the secret code field, then press **next**. If you have chosen to activate your account by email verification, click on the link in the email that you have received.
- 8. Create a new password following the password criteria.
- 9. Once a green tick appears, click **Reset password**.